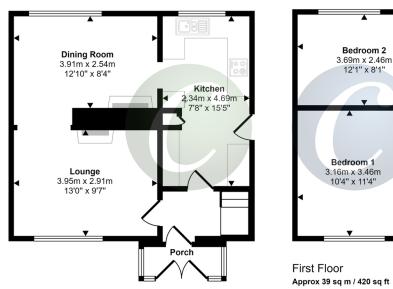

- IDEAL FIRST HOME
- •
- •

Bathroom 68m x 1.70r

5'6'' x 5'7'

Bedroom 3 3.03m x 2.05m 9'11" x 6'9"

W.C.

- •
- •

80 sq m / 865 sq ft

Approx Gross Internal Area

Ground Floor Approx 41 sq m / 445 sq ft

> This floorplan is only for illustrative purposes and is not to scale. Measurements of rooms, doors, windows, and any items are approximate and no responsibility is taken for any error, omission or mis-statement. Icons of items such as bathroom suites are representations only and may not look like the real items. Made with Made Snappy 360.