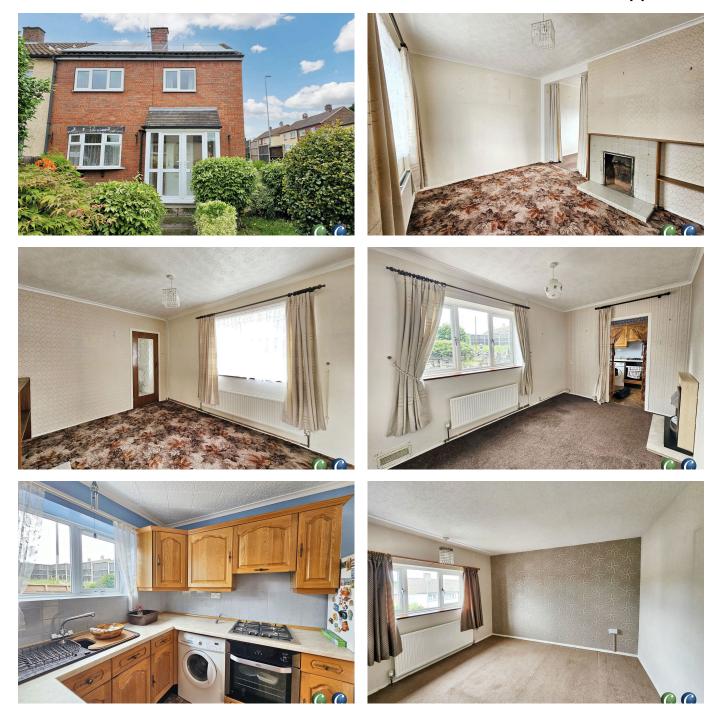

## Larch Road, Brereton, Rugeley, WS15 1AG £165,000

🛤 3 🚰 1 🚘 2

t: 01889 583377

e: sales@cresidential.co.uk

www.cresidential.co.uk

aea | propertymark rightmove zoopla OnThe Market

- NO UPWARD CHAIN
- POPULAR LOCATION

- IDEAL FIRST HOME
- •
- •

Bathroom 68m x 1.70r

5'6'' x 5'7'

Bedroom 3 3.03m x 2.05m 9'11" x 6'9"

W.C.

- •
- •

80 sq m / 865 sq ft

Approx Gross Internal Area